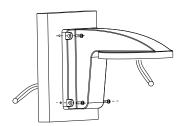

## **Installation steps:**

Select suitable wall to install the bracket and wire.

Notice: "A" stands for the lock screw

6 Loosen the tightening screw and take down the housing.

(6) Install the housing and lock the screws.