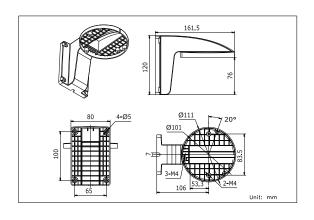

#### **Dimension:**

#### **Parameters**

| Model      | DS-1258ZJ                             |
|------------|---------------------------------------|
| Parameters | Indoor wall mount                     |
| Color      | Hik white                             |
| Feature    | Suitable for mini dome or dome camera |
| Material   | Plastic                               |
| Dimension  | 111 × 120 × 161.5 mm                  |
| Weight     | 113 g (0.25 lb.)                      |