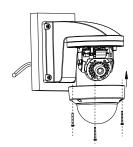

6 Install the dome core to the gang box, wire and lock the screw.

7 Finish the installation.

Remark: Appearance of Installation steps is for reference only