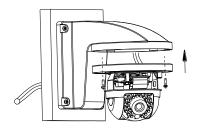

## **Installation steps:**

Select suitable wall to install the bracket and wire.

Notice: "A" stands for the lock screw

6 Loosen the tightening screw and take down the housing.

(6) Install the housing and lock the screws.