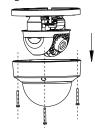

6 Install the dome core to the gang box, wire and lock the screw.

7 Finish the installation.

Remark: Appearance of Installation steps is for reference only