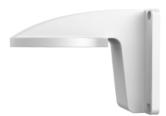

# **DS-1258ZJ**

Wall mount for indoor cameras

#### **Features:**

- Good toughness and strength
- With wire outlet(s)
- Coordination with small and nice appearance