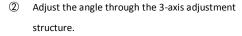

## **Installation steps:**

Select suitable wall to install the bracket and wire.

Notice: "A" stands for the lock screw

6 Loosen the tightening screw and take down the housing.

(6) Install the housing and lock the screws.